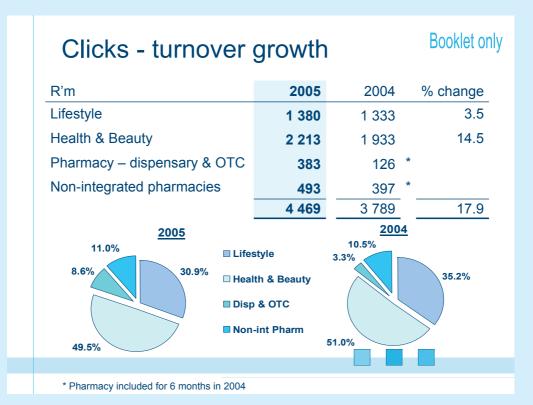

Clicks increased turnover by 17.9% to R4.5 billion, inflated by the inclusion of the pharmacy results for the full financial year. When the turnover from the pharmacy operations is excluded, the core Clicks brand increased turnover by 9%.

#### Turnover

| R'm                    | 2005  | 2004  | % change |
|------------------------|-------|-------|----------|
| Clicks                 | 4 469 | 3 789 | * 17.9   |
| Discom                 | 975   | 879   | 11.0     |
| Entertainment          | 662   | 544   | 21.7     |
| The Body Shop          | 58    | 51    | 14.0     |
| Other                  | 9     | 6     |          |
| Total SA - Retail      | 6 173 | 5 269 | 17.2     |
| UPD                    | 3 046 | 2 285 | 33.3     |
| Intragroup elimination | (505) | (185) |          |
| Total SA               | 8 714 | 7 369 | 18.2     |
| Australia              | -     | 655   | **       |
| Total group            | 8 714 | 8 024 | 8.6      |
|                        |       |       |          |

\* Pharmacy included for 6 months in 2004 \*\* Australia included for 4 months in 2004

### Gross profit margin

|                   | 2005<br>R'm | 2005<br>% | 2004<br>R'm | 2004<br>% |
|-------------------|-------------|-----------|-------------|-----------|
| SA – Retail       | 1 467       | 23.8      | 1 336       | 25.4      |
| SA – UPD          | 242         | 8.0       | 204         | 8.9       |
| Intragroup elim.* | -           | -         | (3)         | -         |
| Total SA          | 1 709       | 19.6      | 1 537       | 20.9      |
| Australia         | -           |           | 210         | 32.0      |
| Total group       | 1 709       | 19.6      | 1 747       | 21.8      |
|                   |             |           |             |           |