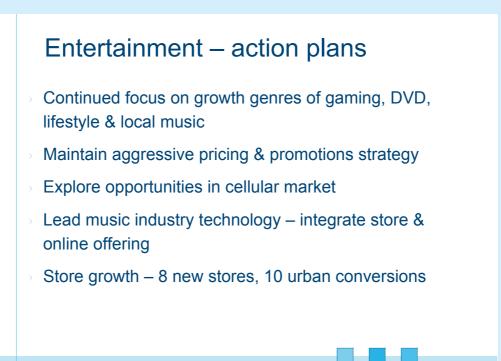

Discom will build on its recent success and expand into the health and wellness market, while the Entertainment division will focus on growing gaming, DVD, lifestyle merchandise and local music, as well as exploring opportunities in the cellular market.

- R99.95 pricing strategy brought traffic into stores
- Strong turnover growth also driven by 'new' categories
  - DVD +92%; gaming +160%; lifestyle +45%
  - Account for 39% of turnover (2004: 29%)
- Margin as expected
- Shrinkage improved
- Converted 18 stores to 'urban' model
- Growth in local music of 38% mainly from these stores
- > Opened 2 DVD-only stores